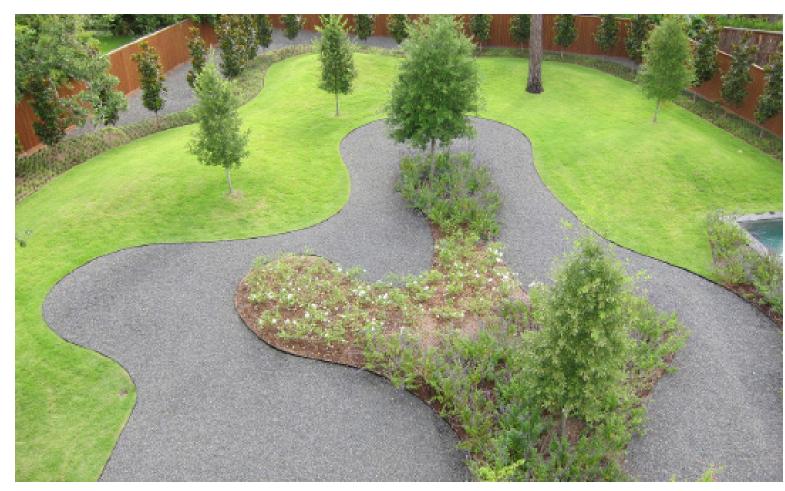

One volume houses the private sleeping quarters; the other contains the living, dining and entertaining areas. The living area is bounded by water with a lily pond to the north. To the west, a koi pond is situated where a glass bridge takes visitors into the outdoor living space, which features a summer kitchen and lap pool. The master bedroom/bathroom suite is bounded by gardens on both sides.