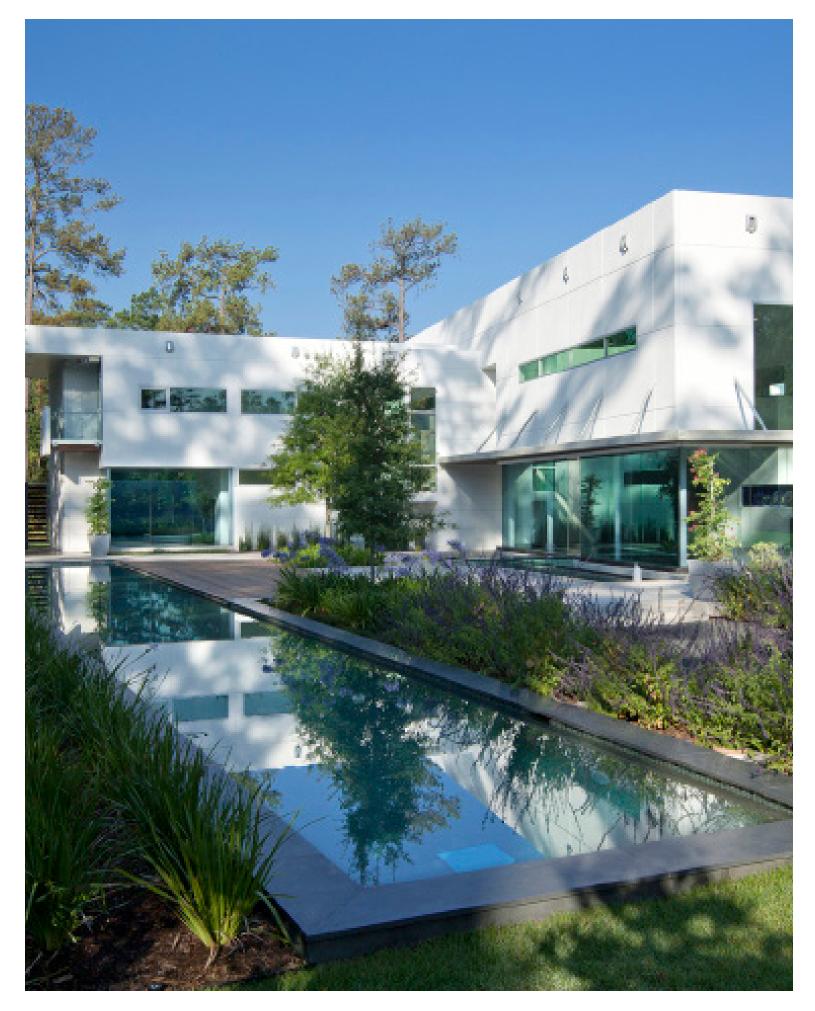

## **Memorial Drive Residence**

Houston, TX

Located on a busy stretch of Memorial Drive, this residence generously unites the clients' wishes for a resort-like space with the amenities and comforts of a single-family dwelling.

One volume houses the private sleeping quarters; the other contains the living, dining and entertaining areas. The living area is bounded by water with a lily pond to the north. To the west, a koi pond is situated where a glass bridge takes visitors into the outdoor living space, which features a summer kitchen and lap pool. The master bedroom/bathroom suite is bounded by gardens on both sides.

Tilt wall construction and a material palette of concrete, glass, and stone form the composition of the house.

Size

5,680 SF

OJB

OJB

PROJECT NAME