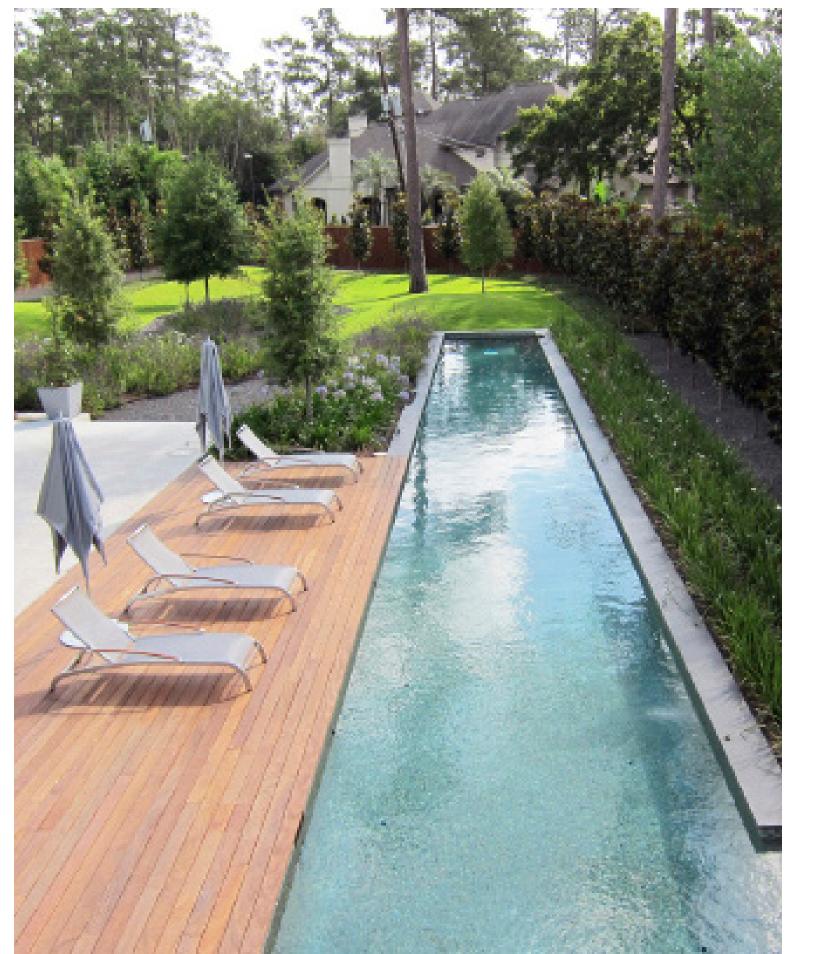

One volume houses the private sleeping quarters; the other contains the living, dining and entertaining areas. The living area is bounded by water with a lily pond to the north. To the west, a koi pond is situated where a glass bridge takes visitors into the outdoor living space, which features a summer kitchen and lap pool. The master bedroom/bathroom suite is bounded by gardens on both sides.