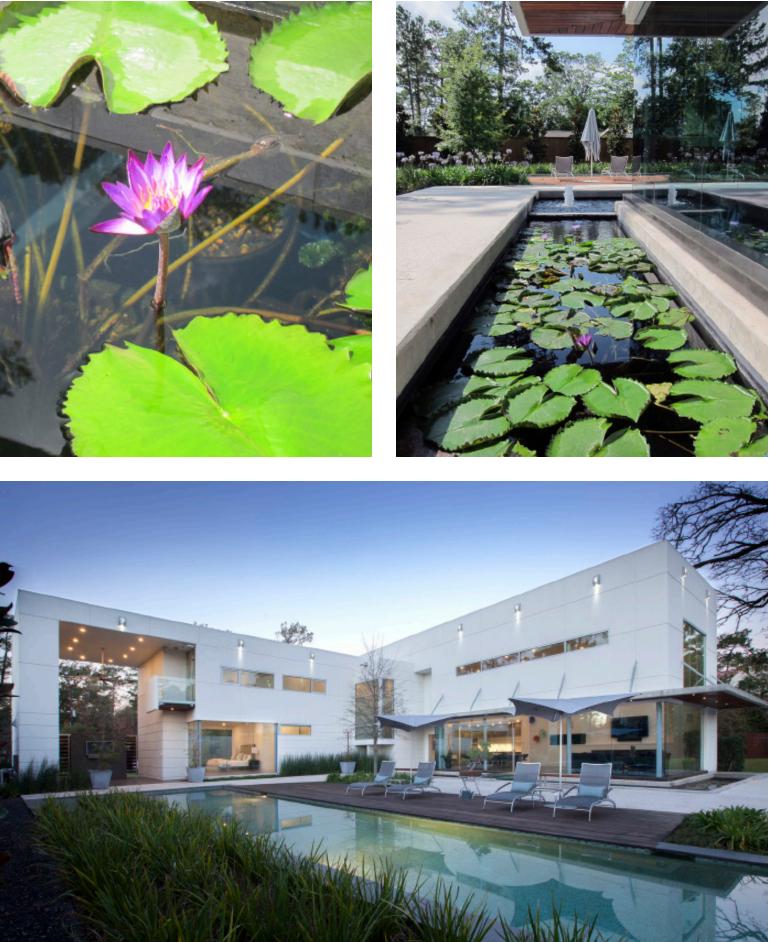

One volume houses the private sleeping quarters; the other contains the living, dining and entertaining areas. The living area is bounded by water with a lily pond to the north. To the west, a koi pond is situated where a glass bridge takes visitors into the outdoor living space, which features a summer kitchen and lap pool. The master bedroom/bathroom suite is bounded by gardens on both sides.