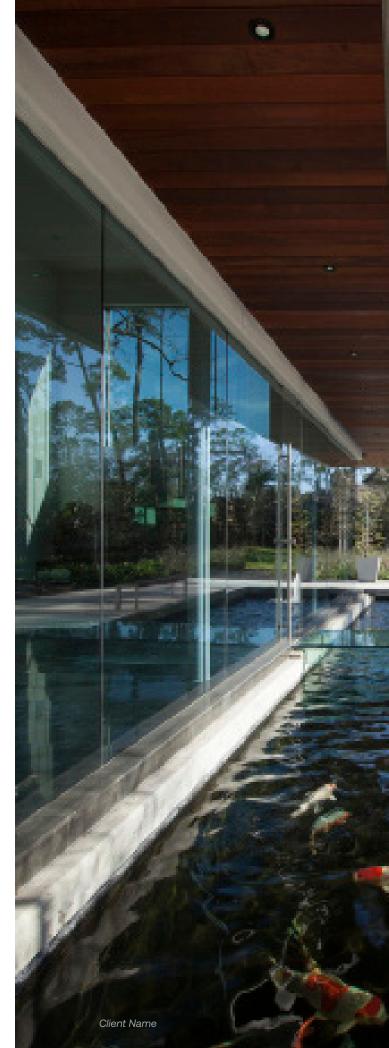

One volume houses the private sleeping quarters; the other contains the living, dining and entertaining areas. The living area is bounded by water with a lily pond to the north. To the west, a koi pond is situated where a glass bridge takes visitors into the outdoor living space, which features a summer kitchen and lap pool. The master bedroom/bathroom suite is bounded by gardens on both sides.

Tilt wall construction and a material palette of concrete, glass, and stone form the composition of the house.

Size

5,680 SF

OJB

OJB

PROJECT NAME